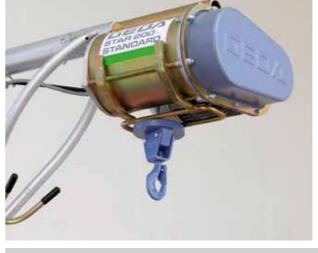

#### GEDA Star 200 Standard

Load capacity200 kgLifting height25/50 mRope length26/51 mElectrical power supply230 V/1 kW/1x16 ALifting speed22 m/min.