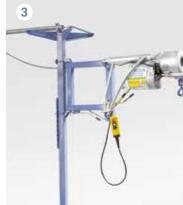

### Fixture types

- 1 Convenient scaffold clamp
- 2 Free-standing tripod with ballast container for flat roofs and open floors
- 3 Floor to ceiling tie for narrow windows, stairwells, etc.