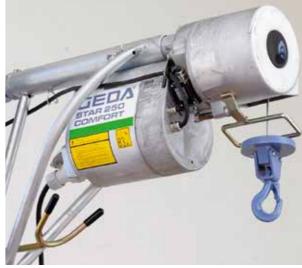

#### GEDA Star 250 Comfort

Load capacity250 kgLifting height25/50 mRope length26/51 mElectrical power supply230 V/1 kW/1x16 ALifting speed28 m/min.