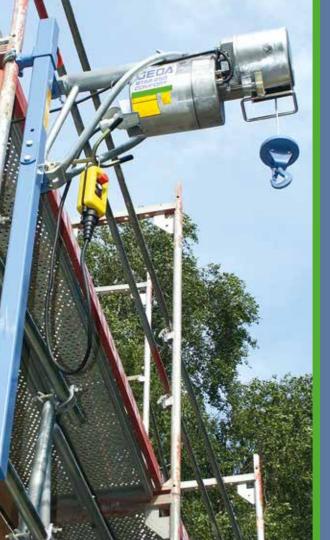

For easy material transport even under difficult conditions.

The light-weight swivel arm hoists can be mounted at any position on the structure. Whether on the scaffold, at a window, between floors or on the roof – these hoists are quick and easy to use even under tough conditions.

A maximum working height of up to 50 m is possible.

The wide range of well thought-out fixtures and practical load carrying devices permit universal use of this reliable equipment. Assembly can also

be carried out by one person as the electric winch can be separated from the swivel arm.

### Fixture types

- 1 Convenient scaffold clamp
- 2 Free-standing tripod with ballast container for flat roofs and open floors
- 3 Floor to ceiling tie for narrow windows, stairwells, etc.