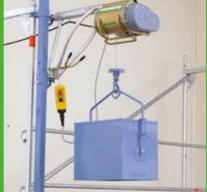

### Fixture types

- 1 Convenient scaffold clamp
- 2 Free-standing tripod with ballast container for flat roofs and open floors
- 3 Floor to ceiling tie for narrow windows, stairwells, etc.

#### Numerous load carrying devices ...

... make it easy to transport construction materials such as gravel, plaster boards, decorators' paint, bricks, etc.! And thanks to the large range of different load carrying devices, you'll have no problem transporting scaffold components/parts and construction tools of all types.