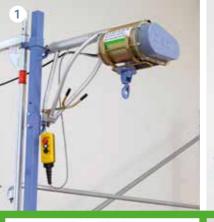

### Fixture types

- 1 Convenient scaffold clamp
- 2 Free-standing tripod with ballast container for flat roofs and open floors
- 3 Floor to ceiling tie for narrow windows, stairwells, etc.