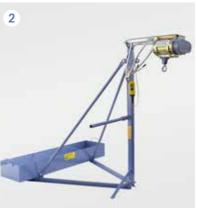

### Fixture types

- 1 Convenient scaffold clamp
- 2 Free-standing tripod with ballast container for flat roofs and open floors
- 3 Floor to ceiling tie for narrow windows, stairwells, etc.