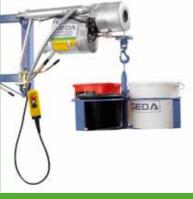

#### Numerous load carrying devices ...

... make it easy to transport construction materials such as gravel, plaster boards, decorators' paint, bricks, etc.! And thanks to the large range of different load carrying devices, you'll have no problem transporting scaffold components/parts and construction tools of all types.