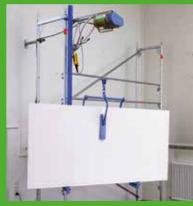

For easy material transport even under difficult conditions.

The light-weight swivel arm hoists can be mounted at any position on the structure. Whether on the scaffold, at a window, between floors or on the roof – these hoists are quick and easy to use even under tough conditions.

A maximum working height of up to 50 m is possible.

The wide range of well thought-out fixtures and practical load carrying devices permit universal use of this reliable equipment. Assembly can also

be carried out by one person as the electric winch can be separated from the swivel arm.

### Fixture types

- 1 Convenient scaffold clamp
- 2 Free-standing tripod with ballast container for flat roofs and open floors
- 3 Floor to ceiling tie for narrow windows, stairwells, etc.