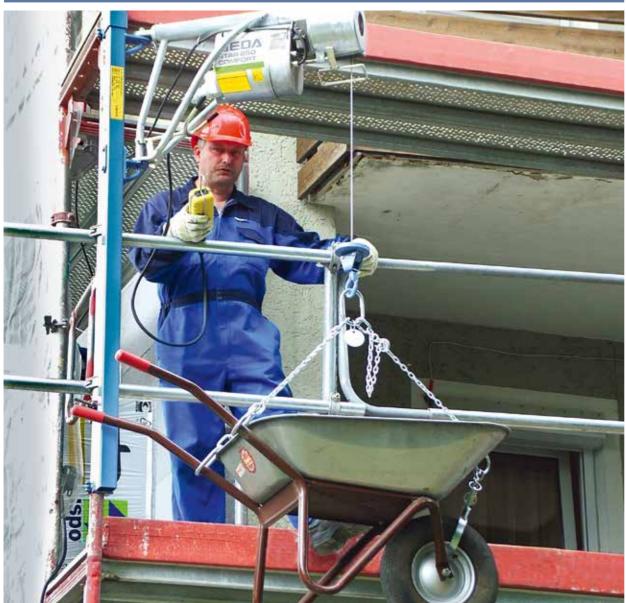

For easy material transport even under difficult conditions.

The light-weight swivel arm hoists can be mounted at any position on the structure. Whether on the scaffold, at a window, between floors or on the roof – these hoists are quick and easy to use even under tough conditions.

A maximum working height of up to 50 m is possible.

The wide range of well thought-out fixtures and practical load carrying devices permit universal use of this reliable equipment. Assembly can also

be carried out by one person as the electric winch can be separated from the swivel arm.

### Fixture types

- 1 Convenient scaffold clamp
- 2 Free-standing tripod with ballast container for flat roofs and open floors
- 3 Floor to ceiling tie for narrow windows, stairwells, etc.