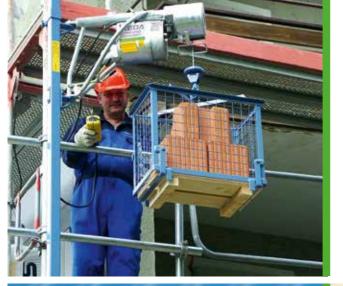

For easy material transport even under difficult conditions.

The light-weight swivel arm hoists can be mounted at any position on the structure. Whether on the scaffold, at a window, between floors or on the roof – these hoists are quick and easy to use even under tough conditions.

A maximum working height of up to 50 m is possible.

The wide range of well thought-out fixtures and practical load carrying devices permit universal use of this reliable equipment. Assembly can also

be carried out by one person as the electric winch can be separated from the swivel arm.

### Fixture types

- 1 Convenient scaffold clamp
- 2 Free-standing tripod with ballast container for flat roofs and open floors
- 3 Floor to ceiling tie for narrow windows, stairwells, etc.

#### Numerous load carrying devices ...

... make it easy to transport construction materials such as gravel, plaster boards, decorators' paint, bricks, etc.! And thanks to the large range of different load carrying devices, you'll have no problem transporting scaffold components/parts and construction tools of all types.